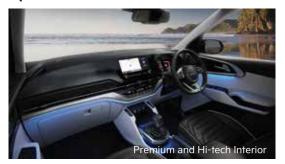

## **Specifications**

| DESCRIPTION                                                                                                                                                                                                                                                                                                                                             | 1.4L                                                                                                                                                                                                                                                                                                                                  | 1.5L                                                                                                                                                                                                                                                                              |
|---------------------------------------------------------------------------------------------------------------------------------------------------------------------------------------------------------------------------------------------------------------------------------------------------------------------------------------------------------|---------------------------------------------------------------------------------------------------------------------------------------------------------------------------------------------------------------------------------------------------------------------------------------------------------------------------------------|-----------------------------------------------------------------------------------------------------------------------------------------------------------------------------------------------------------------------------------------------------------------------------------|
| POWER TRAIN                                                                                                                                                                                                                                                                                                                                             |                                                                                                                                                                                                                                                                                                                                       |                                                                                                                                                                                                                                                                                   |
| Engine Type                                                                                                                                                                                                                                                                                                                                             | Kappa, 1.4L Turbo - Dual CVVT, Direct Injection                                                                                                                                                                                                                                                                                       | Smartstream, Gamma II, DOHC, Dual CVVT                                                                                                                                                                                                                                            |
| Displacement (cc)                                                                                                                                                                                                                                                                                                                                       | 1.353                                                                                                                                                                                                                                                                                                                                 | 1.497                                                                                                                                                                                                                                                                             |
| Maximum Power (PS/rpm)                                                                                                                                                                                                                                                                                                                                  | 140/6.000                                                                                                                                                                                                                                                                                                                             | 115/6,300                                                                                                                                                                                                                                                                         |
| Maximum Torque (Nm/rpm)                                                                                                                                                                                                                                                                                                                                 | 242/1.500 - 3.200                                                                                                                                                                                                                                                                                                                     | 144/4,500                                                                                                                                                                                                                                                                         |
| Transmision Type                                                                                                                                                                                                                                                                                                                                        | 7 speed Dual Clutch Transmission                                                                                                                                                                                                                                                                                                      | Intelligent VT (IVT)                                                                                                                                                                                                                                                              |
| STEERING SYSTEM                                                                                                                                                                                                                                                                                                                                         | ·                                                                                                                                                                                                                                                                                                                                     |                                                                                                                                                                                                                                                                                   |
| Туре                                                                                                                                                                                                                                                                                                                                                    | Rack & P                                                                                                                                                                                                                                                                                                                              | nion                                                                                                                                                                                                                                                                              |
| Adjustable                                                                                                                                                                                                                                                                                                                                              | Tilt & Teles                                                                                                                                                                                                                                                                                                                          | copic                                                                                                                                                                                                                                                                             |
| Power Steering                                                                                                                                                                                                                                                                                                                                          | MDP:                                                                                                                                                                                                                                                                                                                                  | 3                                                                                                                                                                                                                                                                                 |
| BRAKE                                                                                                                                                                                                                                                                                                                                                   |                                                                                                                                                                                                                                                                                                                                       |                                                                                                                                                                                                                                                                                   |
| System                                                                                                                                                                                                                                                                                                                                                  | ABS, EBD, BA, ES                                                                                                                                                                                                                                                                                                                      | C. HAS. DBC                                                                                                                                                                                                                                                                       |
| Type Front                                                                                                                                                                                                                                                                                                                                              | Ventilated                                                                                                                                                                                                                                                                                                                            |                                                                                                                                                                                                                                                                                   |
| Rear                                                                                                                                                                                                                                                                                                                                                    | Disc                                                                                                                                                                                                                                                                                                                                  |                                                                                                                                                                                                                                                                                   |
| DIMENSION                                                                                                                                                                                                                                                                                                                                               | - 1.2                                                                                                                                                                                                                                                                                                                                 |                                                                                                                                                                                                                                                                                   |
| Length/Width/Height (mm)                                                                                                                                                                                                                                                                                                                                | 4,540/1,800                                                                                                                                                                                                                                                                                                                           | 0/1700                                                                                                                                                                                                                                                                            |
| Wheel base (mm)                                                                                                                                                                                                                                                                                                                                         | 2.780                                                                                                                                                                                                                                                                                                                                 | • •                                                                                                                                                                                                                                                                               |
| Front/Rear Tread (mm)                                                                                                                                                                                                                                                                                                                                   | 1.575/1.5                                                                                                                                                                                                                                                                                                                             |                                                                                                                                                                                                                                                                                   |
| Wheel, tire                                                                                                                                                                                                                                                                                                                                             | Alloy wheel 20                                                                                                                                                                                                                                                                                                                        |                                                                                                                                                                                                                                                                                   |
| Fuel tank capacity (L)                                                                                                                                                                                                                                                                                                                                  | 45                                                                                                                                                                                                                                                                                                                                    |                                                                                                                                                                                                                                                                                   |
| SUSPENSION (L)                                                                                                                                                                                                                                                                                                                                          | 43                                                                                                                                                                                                                                                                                                                                    |                                                                                                                                                                                                                                                                                   |
| Front                                                                                                                                                                                                                                                                                                                                                   | Mc Pherso                                                                                                                                                                                                                                                                                                                             | n Strut                                                                                                                                                                                                                                                                           |
| Rear                                                                                                                                                                                                                                                                                                                                                    |                                                                                                                                                                                                                                                                                                                                       |                                                                                                                                                                                                                                                                                   |
| EXTERIOR                                                                                                                                                                                                                                                                                                                                                | Multi Link                                                                                                                                                                                                                                                                                                                            |                                                                                                                                                                                                                                                                                   |
| Sunroof                                                                                                                                                                                                                                                                                                                                                 | Power Single Ti                                                                                                                                                                                                                                                                                                                       | l+ 0 Clidina                                                                                                                                                                                                                                                                      |
| Radiator Grill                                                                                                                                                                                                                                                                                                                                          |                                                                                                                                                                                                                                                                                                                                       |                                                                                                                                                                                                                                                                                   |
|                                                                                                                                                                                                                                                                                                                                                         | Chrome Coating                                                                                                                                                                                                                                                                                                                        |                                                                                                                                                                                                                                                                                   |
| Rear Spoiler                                                                                                                                                                                                                                                                                                                                            | Integrated with high mounted stop lamp                                                                                                                                                                                                                                                                                                |                                                                                                                                                                                                                                                                                   |
| Outside Mirror<br>Head Lamp                                                                                                                                                                                                                                                                                                                             | Body color w/ Electric & Power Folding mirror  Multi Reflector LED Head Lamp                                                                                                                                                                                                                                                          |                                                                                                                                                                                                                                                                                   |
| Daytime Running Light                                                                                                                                                                                                                                                                                                                                   | LED and position                                                                                                                                                                                                                                                                                                                      | •                                                                                                                                                                                                                                                                                 |
| Fog Lamp                                                                                                                                                                                                                                                                                                                                                |                                                                                                                                                                                                                                                                                                                                       |                                                                                                                                                                                                                                                                                   |
| Front Wiper                                                                                                                                                                                                                                                                                                                                             | LED type With Intermittent                                                                                                                                                                                                                                                                                                            |                                                                                                                                                                                                                                                                                   |
| ,                                                                                                                                                                                                                                                                                                                                                       | LED                                                                                                                                                                                                                                                                                                                                   |                                                                                                                                                                                                                                                                                   |
| Rear combination lamp  INTERIOR                                                                                                                                                                                                                                                                                                                         | LED                                                                                                                                                                                                                                                                                                                                   |                                                                                                                                                                                                                                                                                   |
| Seat Seat                                                                                                                                                                                                                                                                                                                                               | 6 Seater (Captain seat), Artificial Leather                                                                                                                                                                                                                                                                                           | 7 Seater, Artificial Leather                                                                                                                                                                                                                                                      |
|                                                                                                                                                                                                                                                                                                                                                         | -                                                                                                                                                                                                                                                                                                                                     | •                                                                                                                                                                                                                                                                                 |
| Steering Wheel                                                                                                                                                                                                                                                                                                                                          | Leather, 3 Spoke Sport                                                                                                                                                                                                                                                                                                                |                                                                                                                                                                                                                                                                                   |
| Power window                                                                                                                                                                                                                                                                                                                                            | Auto up & Down Driver Side with safety                                                                                                                                                                                                                                                                                                |                                                                                                                                                                                                                                                                                   |
| Front Console                                                                                                                                                                                                                                                                                                                                           | with two cup holder                                                                                                                                                                                                                                                                                                                   |                                                                                                                                                                                                                                                                                   |
| Interior lamp                                                                                                                                                                                                                                                                                                                                           | LED with customize-                                                                                                                                                                                                                                                                                                                   | •                                                                                                                                                                                                                                                                                 |
| Meter Cluster                                                                                                                                                                                                                                                                                                                                           | Supervision w/ 4.2                                                                                                                                                                                                                                                                                                                    |                                                                                                                                                                                                                                                                                   |
| Vanity mirror                                                                                                                                                                                                                                                                                                                                           | with mirror (passenger)                                                                                                                                                                                                                                                                                                               |                                                                                                                                                                                                                                                                                   |
|                                                                                                                                                                                                                                                                                                                                                         |                                                                                                                                                                                                                                                                                                                                       |                                                                                                                                                                                                                                                                                   |
| Seat Back Table                                                                                                                                                                                                                                                                                                                                         | Left and Right with Co                                                                                                                                                                                                                                                                                                                |                                                                                                                                                                                                                                                                                   |
| Front Seat (1st Row)                                                                                                                                                                                                                                                                                                                                    | 6-Way manual adju                                                                                                                                                                                                                                                                                                                     | stable driver seat                                                                                                                                                                                                                                                                |
| Front Seat (1st Row)<br>Rear Seat (2nd Row)                                                                                                                                                                                                                                                                                                             |                                                                                                                                                                                                                                                                                                                                       |                                                                                                                                                                                                                                                                                   |
| Front Seat (1st Row) Rear Seat (2nd Row) SAFETY & SECURITY                                                                                                                                                                                                                                                                                              | 6-Way manual adju<br>Captain Seats, Sliding, Reclining, Armrests                                                                                                                                                                                                                                                                      | table driver seat<br>60:40 Split Double Folding & Sliding, Armrest                                                                                                                                                                                                                |
| Front Seat (1st Row) Rear Seat (2nd Row)  SAFETY & SECURITY Body structure                                                                                                                                                                                                                                                                              | 6-Way manual adju<br>Captain Seats, Sliding, Reclining, Armrests<br>Advanced High Strength Ste                                                                                                                                                                                                                                        | table driver seat 60:40 Split Double Folding & Sliding, Armrest                                                                                                                                                                                                                   |
| Front Seat (1st Row) Rear Seat (2nd Row)  SAFETY & SECURITY Body structure Airbag                                                                                                                                                                                                                                                                       | 6-Way manual adju<br>Captain Seats, Sliding, Reclining, Armrests<br>Advanced High Strength Ste<br>6 Airl                                                                                                                                                                                                                              | table driver seat 60:40 Split Double Folding & Sliding, Armrest el & Press Hot Stamping pags                                                                                                                                                                                      |
| Front Seat (1st Row) Rear Seat (2nd Row)  SAFETY & SECURITY  Body structure Airbag Tire Presure Monitoring System                                                                                                                                                                                                                                       | 6-Way manual adju:<br>Captain Seats, Sliding, Reclining, Armrests<br>Advanced High Strength Ste<br>6 Airl<br>High Line                                                                                                                                                                                                                | table driver seat 60:40 Split Double Folding & Sliding, Armrest el & Press Hot Stamping pags IPMS                                                                                                                                                                                 |
| Front Seat (1st Row) Rear Seat (2nd Row)  SAFETY & SECURITY Body structure Airbag Tire Presure Monitoring System Front Safety Belt                                                                                                                                                                                                                      | 6-Way manual adju: Captain Seats, Sliding, Reclining, Armrests  Advanced High Strength Ste 6 Airl High Line 3 Point ELR High Adjusmen                                                                                                                                                                                                 | table driver seat 60:40 Split Double Folding & Sliding, Armrest el & Press Hot Stamping bags IPMS t (Driver & Passenger)                                                                                                                                                          |
| Front Seat (1st Row) Rear Seat (2nd Row) SAFETY & SECURITY Body structure Airbag Tire Presure Monitoring System Front Safety Belt Rear Safety Belt                                                                                                                                                                                                      | 6-Way manual adju<br>Captain Seats, Sliding, Reclining, Armrests  Advanced High Strength Ste 6 Airl High Line 3 Point ELR High Adjusmen 3 Point ELR (Side)                                                                                                                                                                            | table driver seat 60:40 Split Double Folding & Sliding, Armrest el & Press Hot Stamping bags IPMS t (Driver & Passenger) 3 Point ELR (Side) 2 point (Center)                                                                                                                      |
| Front Seat (1st Row) Rear Seat (2nd Row)  SAFETY & SECURITY Body structure Airbag Tire Presure Monitoring System Front Safety Belt Rear Safety Belt Parking assist                                                                                                                                                                                      | 6-Way manual adju: Captain Seats, Sliding, Reclining, Armrests  Advanced High Strength Ste 6 Airl High Line 3 Point ELR High Adjusmen 3 Point ELR (Side) PDW (Parking Distance Warr                                                                                                                                                   | table driver seat 60:40 Split Double Folding & Sliding, Armrest el & Press Hot Stamping bags IPMS t (Driver & Passenger) 3 Point ELR (Side) 2 point (Center)                                                                                                                      |
| Front Seat (1st Row) Rear Seat (2nd Row) SAFETY & SECURITY Body structure Airbag Tire Presure Monitoring System Front Safety Belt Rear Safety Belt                                                                                                                                                                                                      | 6-Way manual adju<br>Captain Seats, Sliding, Reclining, Armrests  Advanced High Strength Ste 6 Airl High Line 3 Point ELR High Adjusmen 3 Point ELR (Side)                                                                                                                                                                            | table driver seat 60:40 Split Double Folding & Sliding, Armrest el & Press Hot Stamping bags IPMS t (Driver & Passenger) 3 Point ELR (Side) 2 point (Center)                                                                                                                      |
| Front Seat (1st Row) Rear Seat (2nd Row)  SAFETY & SECURITY Body structure Airbag Tire Presure Monitoring System Front Safety Belt Rear Safety Belt Parking assist                                                                                                                                                                                      | 6-Way manual adju: Captain Seats, Sliding, Reclining, Armrests  Advanced High Strength Ste 6 Airl High Line 3 Point ELR High Adjusmen 3 Point ELR (Side) PDW (Parking Distance Warr                                                                                                                                                   | table driver seat 60:40 Split Double Folding & Sliding, Armrest el & Press Hot Stamping bags IPMS t (Driver & Passenger) 3 Point ELR (Side) 2 point (Center)                                                                                                                      |
| Front Seat (1st Row) Rear Seat (2nd Row)  SAFETY & SECURITY Body structure Airbag Tire Presure Monitoring System Front Safety Belt Rear Safety Belt Parking assist High Mounted Stop Lamp                                                                                                                                                               | 6-Way manual adju: Captain Seats, Sliding, Reclining, Armrests  Advanced High Strength Ste 6 Airl High Line 3 Point ELR High Adjusmen 3 Point ELR (Side) PDW (Parking Distance Warr                                                                                                                                                   | table driver seat 60:40 Split Double Folding & Sliding, Armrest el & Press Hot Stamping bags IPMS t (Driver & Passenger) 3 Point ELR (Side) 2 point (Center) ing) Forward & Reverse                                                                                               |
| Front Seat (1st Row) Rear Seat (2nd Row)  SAFETY & SECURITY Body structure Airbag Tire Presure Monitoring System Front Safety Belt Rear Safety Belt Parking assist High Mounted Stop Lamp  AUDIO & SPEAKER                                                                                                                                              | 6-Way manual adju: Captain Seats, Sliding, Reclining, Armrests  Advanced High Strength Ste 6 Airl High Line 3 Point ELR High Adjusmen 3 Point ELR (Side) PDW (Parking Distance Warr LED                                                                                                                                               | table driver seat 60:40 Split Double Folding & Sliding, Armrest el & Press Hot Stamping pags IPMS t (Driver & Passenger) 3 Point ELR (Side) 2 point (Center) paging) Forward & Reverse ss Apple car play & Android auto                                                           |
| Front Seat (1st Row) Rear Seat (2nd Row)  SAFETY & SECURITY Body structure Airbag Tire Presure Monitoring System Front Safety Belt Rear Safety Belt Parking assist High Mounted Stop Lamp  AUDIO & SPEAKER  Head unit Speakers                                                                                                                          | 6-Way manual adju: Captain Seats, Sliding, Reclining, Armrests  Advanced High Strength Ste 6 Airl High Line 3 Point ELR High Adjusmen 3 Point ELR (Side) PDW (Parking Distance Warr LED  8" Infotainment with Bluetooth, Wirele                                                                                                       | table driver seat 60:40 Split Double Folding & Sliding, Armrest el & Press Hot Stamping pags IPMS t (Driver & Passenger) 3 Point ELR (Side) 2 point (Center) paging) Forward & Reverse ss Apple car play & Android auto                                                           |
| Front Seat (1st Row) Rear Seat (2nd Row) SAFETY & SECURITY Body structure Airbag Tire Presure Monitoring System Front Safety Belt Rear Safety Belt Parking assist High Mounted Stop Lamp AUDIO & SPEAKER Head unit Speakers COMFORT                                                                                                                     | 6-Way manual adjut Captain Seats, Sliding, Reclining, Armrests  Advanced High Strength Stee 6 Airl High Line 3 Point ELR High Adjusmen 3 Point ELR (Side) PDW (Parking Distance Warr LED  8" Infotainment with Bluetooth, Wirele BOSE Premium Sound S                                                                                 | atable driver seat 60:40 Split Double Folding & Sliding, Armrest el & Press Hot Stamping bags IPMS t (Driver & Passenger) 3 Point ELR (Side) 2 point (Center) sing) Forward & Reverse ess Apple car play & Android auto system 8-Speakers                                         |
| Front Seat (1st Row) Rear Seat (2nd Row)  SAFETY & SECURITY Body structure Airbag Tire Presure Monitoring System Front Safety Belt Rear Safety Belt Parking assist High Mounted Stop Lamp AUDIO & SPEAKER Head unit Speakers  COMFORT Air Conditioning                                                                                                  | 6-Way manual adjut Captain Seats, Sliding, Reclining, Armrests  Advanced High Strength Stee 6 Airl High Line 3 Point ELR High Adjusmen 3 Point ELR (Side) PDW (Parking Distance Warr LED  8" Infotainment with Bluetooth, Wirele BOSE Premium Sound S                                                                                 | atable driver seat 60:40 Split Double Folding & Sliding, Armrest el & Press Hot Stamping bags IPMS t (Driver & Passenger) 3 Point ELR (Side) 2 point (Center) sing) Forward & Reverse ess Apple car play & Android auto system 8-Speakers Control                                 |
| Front Seat (1st Row) Rear Seat (2nd Row)  SAFETY & SECURITY Body structure Airbag Tire Presure Monitoring System Front Safety Belt Rear Safety Belt Parking assist High Mounted Stop Lamp AUDIO & SPEAKER Head unit Speakers COMFORT Air Conditioning Rear Air Conditioner                                                                              | 6-Way manual adju: Captain Seats, Sliding, Reclining, Armrests  Advanced High Strength Stee 6 Airt High Line 3 Point ELR High Adjusmen 3 Point ELR (Side) PDW (Parking Distance Warr LED  8" Infotainment with Bluetooth, Wirele BOSE Premium Sound S  Auto Climate 4-Speed Blower (Outlets                                           | table driver seat 60:40 Split Double Folding & Sliding, Armrest  el & Press Hot Stamping bags IPMS t (Driver & Passenger) 3 Point ELR (Side) 2 point (Center) bing) Forward & Reverse  ss Apple car play & Android auto ystem 8-Speakers  Control in 2nd and 3rd Row)             |
| Front Seat (1st Row) Rear Seat (2nd Row)  SAFETY & SECURITY Body structure Airbag Tire Presure Monitoring System Front Safety Belt Rear Safety Belt Parking assist High Mounted Stop Lamp AUDIO & SPEAKER Head unit Speakers COMFORT Air Conditioning Rear Air Conditioner Ventilated Seat                                                              | 6-Way manual adjust Captain Seats, Sliding, Reclining, Armrests  Advanced High Strength Stee 6 Airl High Line 3 Point ELR High Adjusmen 3 Point ELR (Side) PDW (Parking Distance Warr LED 8" Infotainment with Bluetooth, Wirele BOSE Premium Sound SAuto Climate 4-Speed Blower (Outlets Front seat, 3 - Sp                          | table driver seat 60:40 Split Double Folding & Sliding, Armrest  el & Press Hot Stamping bags IPMS t (Driver & Passenger) 3 Point ELR (Side) 2 point (Center) bing) Forward & Reverse  ss Apple car play & Android auto ystem 8-Speakers  Control in 2nd and 3rd Row)             |
| Front Seat (1st Row) Rear Seat (2nd Row)  SAFETY & SECURITY  Body structure Airbag Tire Presure Monitoring System Front Safety Belt Rear Safety Belt Parking assist High Mounted Stop Lamp AUDIO & SPEAKER  Head unit Speakers  COMFORT  Air Conditioning Rear Air Conditioner Ventilated Seat Start stop and key less entry                            | 6-Way manual adju: Captain Seats, Sliding, Reclining, Armrests  Advanced High Strength Ste 6 Airl High Line 3 Point ELR High Adjusmen 3 Point ELR (Side) PDW (Parking Distance Warr LED  8" Infotainment with Bluetooth, Wirele BOSE Premium Sound S  Auto Climate 4-Speed Blower (Outlets Front seat, 3 - Sp                         | table driver seat 60:40 Split Double Folding & Sliding, Armrest  el & Press Hot Stamping bags IPMS t (Driver & Passenger) 3 Point ELR (Side) 2 point (Center) bing) Forward & Reverse  ss Apple car play & Android auto ystem 8-Speakers  Control in 2nd and 3rd Row)             |
| Front Seat (1st Row) Rear Seat (2nd Row)  SAFETY & SECURITY Body structure Airbag Tire Presure Monitoring System Front Safety Belt Rear Safety Belt Parking assist High Mounted Stop Lamp  AUDIO & SPEAKER  Head unit Speakers  COMFORT Air Conditioning Rear Air Conditioner Ventilated Seat Start stop and key less entry Remote Start Engine         | 6-Way manual adjut Captain Seats, Sliding, Reclining, Armrests  Advanced High Strength Ste 6 Airl High Line 3 Point ELR High Adjusmen 3 Point ELR (Side) PDW (Parking Distance Warn LED  8" Infotainment with Bluetooth, Wirele BOSE Premium Sound S  Auto Climate 4-Speed Blower (Outlets Front seat, 3 - Sp S                       | atable driver seat 60:40 Split Double Folding & Sliding, Armrest el & Press Hot Stamping bags IPMS t (Driver & Passenger) 3 Point ELR (Side) 2 point (Center) sing) Forward & Reverse ess Apple car play & Android auto ystem 8-Speakers  Control in 2nd and 3rd Row) beed Blower |
| Front Seat (1st Row) Rear Seat (2nd Row)  SAFETY & SECURITY Body structure Airbag Tire Presure Monitoring System Front Safety Belt Rear Safety Belt Parking assist High Mounted Stop Lamp AUDIO & SPEAKER Head unit Speakers COMFORT Air Conditioning Rear Air Conditioner Ventilated Seat Start stop and key less entry Remote Start Engine Drive Mode | 6-Way manual adjut Captain Seats, Sliding, Reclining, Armrests  Advanced High Strength Ste- 6 Airl High Line 3 Point ELR High Adjusmen 3 Point ELR (Side) PDW (Parking Distance Warr LED  8" Infotainment with Bluetooth, Wirele BOSE Premium Sound S Auto Climate 4-Speed Blower (Outlets Front seat, 3 - Sp S S 3 Driving Mode (Spc | atable driver seat 60:40 Split Double Folding & Sliding, Armrest el & Press Hot Stamping bags IPMS t (Driver & Passenger) 3 Point ELR (Side) 2 point (Center) sing) Forward & Reverse ess Apple car play & Android auto ystem 8-Speakers  Control in 2nd and 3rd Row) beed Blower |
| Front Seat (1st Row) Rear Seat (2nd Row)  SAFETY & SECURITY Body structure Airbag Tire Presure Monitoring System Front Safety Belt Rear Safety Belt Parking assist High Mounted Stop Lamp  AUDIO & SPEAKER  Head unit Speakers  COMFORT Air Conditioning Rear Air Conditioner Ventilated Seat Start stop and key less entry Remote Start Engine         | 6-Way manual adjut Captain Seats, Sliding, Reclining, Armrests  Advanced High Strength Ste 6 Airl High Line 3 Point ELR High Adjusmen 3 Point ELR (Side) PDW (Parking Distance Warn LED  8" Infotainment with Bluetooth, Wirele BOSE Premium Sound S  Auto Climate 4-Speed Blower (Outlets Front seat, 3 - Sp S                       | atable driver seat 60:40 Split Double Folding & Sliding, Armrest el & Press Hot Stamping bags IPMS t (Driver & Passenger) 3 Point ELR (Side) 2 point (Center) sing) Forward & Reverse ess Apple car play & Android auto ystem 8-Speakers  Control in 2nd and 3rd Row) beed Blower |