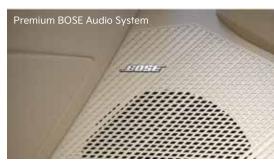

## **Specifications**

| DESCRIPTION                                                                                                                                                                                                                                                                                                                                             | 1.4L                                                                                                                                                                                                                                                                                                                                  | 1.5L                                                                                                                                                                                                                                                                              |
|---------------------------------------------------------------------------------------------------------------------------------------------------------------------------------------------------------------------------------------------------------------------------------------------------------------------------------------------------------|---------------------------------------------------------------------------------------------------------------------------------------------------------------------------------------------------------------------------------------------------------------------------------------------------------------------------------------|-----------------------------------------------------------------------------------------------------------------------------------------------------------------------------------------------------------------------------------------------------------------------------------|
| POWER TRAIN                                                                                                                                                                                                                                                                                                                                             |                                                                                                                                                                                                                                                                                                                                       |                                                                                                                                                                                                                                                                                   |
| Engine Type                                                                                                                                                                                                                                                                                                                                             | Kappa, 1.4L Turbo - Dual CVVT, Direct Injection                                                                                                                                                                                                                                                                                       | Smartstream, Gamma II, DOHC, Dual CVVT                                                                                                                                                                                                                                            |
| Displacement (cc)                                                                                                                                                                                                                                                                                                                                       | 1.353                                                                                                                                                                                                                                                                                                                                 | 1.497                                                                                                                                                                                                                                                                             |
| Maximum Power (PS/rpm)                                                                                                                                                                                                                                                                                                                                  | 140/6.000                                                                                                                                                                                                                                                                                                                             | 115/6,300                                                                                                                                                                                                                                                                         |
| Maximum Torque (Nm/rpm)                                                                                                                                                                                                                                                                                                                                 | 242/1.500 - 3.200                                                                                                                                                                                                                                                                                                                     | 144/4,500                                                                                                                                                                                                                                                                         |
| Transmision Type                                                                                                                                                                                                                                                                                                                                        | 7 speed Dual Clutch Transmission                                                                                                                                                                                                                                                                                                      | Intelligent VT (IVT)                                                                                                                                                                                                                                                              |
| STEERING SYSTEM                                                                                                                                                                                                                                                                                                                                         | ·                                                                                                                                                                                                                                                                                                                                     |                                                                                                                                                                                                                                                                                   |
| Туре                                                                                                                                                                                                                                                                                                                                                    | Rack & P                                                                                                                                                                                                                                                                                                                              | nion                                                                                                                                                                                                                                                                              |
| Adjustable                                                                                                                                                                                                                                                                                                                                              | Tilt & Teles                                                                                                                                                                                                                                                                                                                          | copic                                                                                                                                                                                                                                                                             |
| Power Steering                                                                                                                                                                                                                                                                                                                                          | MDP:                                                                                                                                                                                                                                                                                                                                  | 3                                                                                                                                                                                                                                                                                 |
| BRAKE                                                                                                                                                                                                                                                                                                                                                   |                                                                                                                                                                                                                                                                                                                                       |                                                                                                                                                                                                                                                                                   |
| System                                                                                                                                                                                                                                                                                                                                                  | ABS, EBD, BA, ES                                                                                                                                                                                                                                                                                                                      | C. HAS. DBC                                                                                                                                                                                                                                                                       |
| Type Front                                                                                                                                                                                                                                                                                                                                              | Ventilated                                                                                                                                                                                                                                                                                                                            |                                                                                                                                                                                                                                                                                   |
| Rear                                                                                                                                                                                                                                                                                                                                                    | Disc                                                                                                                                                                                                                                                                                                                                  |                                                                                                                                                                                                                                                                                   |
| DIMENSION                                                                                                                                                                                                                                                                                                                                               | - 1.2                                                                                                                                                                                                                                                                                                                                 |                                                                                                                                                                                                                                                                                   |
| Length/Width/Height (mm)                                                                                                                                                                                                                                                                                                                                | 4,540/1,800                                                                                                                                                                                                                                                                                                                           | 0/1700                                                                                                                                                                                                                                                                            |
| Wheel base (mm)                                                                                                                                                                                                                                                                                                                                         | 2.780                                                                                                                                                                                                                                                                                                                                 | • •                                                                                                                                                                                                                                                                               |
| Front/Rear Tread (mm)                                                                                                                                                                                                                                                                                                                                   | 1.575/1.5                                                                                                                                                                                                                                                                                                                             |                                                                                                                                                                                                                                                                                   |
| Wheel, tire                                                                                                                                                                                                                                                                                                                                             | Alloy wheel 20                                                                                                                                                                                                                                                                                                                        |                                                                                                                                                                                                                                                                                   |
| Fuel tank capacity (L)                                                                                                                                                                                                                                                                                                                                  | 45                                                                                                                                                                                                                                                                                                                                    |                                                                                                                                                                                                                                                                                   |
| SUSPENSION (L)                                                                                                                                                                                                                                                                                                                                          | 43                                                                                                                                                                                                                                                                                                                                    |                                                                                                                                                                                                                                                                                   |
| Front                                                                                                                                                                                                                                                                                                                                                   | Mc Pherso                                                                                                                                                                                                                                                                                                                             | n Strut                                                                                                                                                                                                                                                                           |
| Rear                                                                                                                                                                                                                                                                                                                                                    |                                                                                                                                                                                                                                                                                                                                       |                                                                                                                                                                                                                                                                                   |
| EXTERIOR                                                                                                                                                                                                                                                                                                                                                | Multi Link                                                                                                                                                                                                                                                                                                                            |                                                                                                                                                                                                                                                                                   |
| Sunroof                                                                                                                                                                                                                                                                                                                                                 | Power Single Ti                                                                                                                                                                                                                                                                                                                       | l+ 0 Clidina                                                                                                                                                                                                                                                                      |
| Radiator Grill                                                                                                                                                                                                                                                                                                                                          |                                                                                                                                                                                                                                                                                                                                       |                                                                                                                                                                                                                                                                                   |
|                                                                                                                                                                                                                                                                                                                                                         | Chrome Coating                                                                                                                                                                                                                                                                                                                        |                                                                                                                                                                                                                                                                                   |
| Rear Spoiler                                                                                                                                                                                                                                                                                                                                            | Integrated with high mounted stop lamp                                                                                                                                                                                                                                                                                                |                                                                                                                                                                                                                                                                                   |
| Outside Mirror<br>Head Lamp                                                                                                                                                                                                                                                                                                                             | Body color w/ Electric & Power Folding mirror  Multi Reflector LED Head Lamp                                                                                                                                                                                                                                                          |                                                                                                                                                                                                                                                                                   |
| Daytime Running Light                                                                                                                                                                                                                                                                                                                                   | LED and position                                                                                                                                                                                                                                                                                                                      | •                                                                                                                                                                                                                                                                                 |
| Fog Lamp                                                                                                                                                                                                                                                                                                                                                |                                                                                                                                                                                                                                                                                                                                       |                                                                                                                                                                                                                                                                                   |
| Front Wiper                                                                                                                                                                                                                                                                                                                                             | LED type With Intermittent                                                                                                                                                                                                                                                                                                            |                                                                                                                                                                                                                                                                                   |
| ,                                                                                                                                                                                                                                                                                                                                                       | LED                                                                                                                                                                                                                                                                                                                                   |                                                                                                                                                                                                                                                                                   |
| Rear combination lamp  INTERIOR                                                                                                                                                                                                                                                                                                                         | LED                                                                                                                                                                                                                                                                                                                                   |                                                                                                                                                                                                                                                                                   |
| Seat Seat                                                                                                                                                                                                                                                                                                                                               | 6 Seater (Captain seat), Artificial Leather                                                                                                                                                                                                                                                                                           | 7 Seater, Artificial Leather                                                                                                                                                                                                                                                      |
|                                                                                                                                                                                                                                                                                                                                                         | -                                                                                                                                                                                                                                                                                                                                     | •                                                                                                                                                                                                                                                                                 |
| Steering Wheel                                                                                                                                                                                                                                                                                                                                          | Leather, 3 Spoke Sport                                                                                                                                                                                                                                                                                                                |                                                                                                                                                                                                                                                                                   |
| Power window                                                                                                                                                                                                                                                                                                                                            | Auto up & Down Driver Side with safety                                                                                                                                                                                                                                                                                                |                                                                                                                                                                                                                                                                                   |
| Front Console                                                                                                                                                                                                                                                                                                                                           | with two cup holder                                                                                                                                                                                                                                                                                                                   |                                                                                                                                                                                                                                                                                   |
| Interior lamp                                                                                                                                                                                                                                                                                                                                           | LED with customize-                                                                                                                                                                                                                                                                                                                   | •                                                                                                                                                                                                                                                                                 |
| Meter Cluster                                                                                                                                                                                                                                                                                                                                           | Supervision w/ 4.2                                                                                                                                                                                                                                                                                                                    |                                                                                                                                                                                                                                                                                   |
| Vanity mirror                                                                                                                                                                                                                                                                                                                                           | with mirror (passenger)                                                                                                                                                                                                                                                                                                               |                                                                                                                                                                                                                                                                                   |
|                                                                                                                                                                                                                                                                                                                                                         |                                                                                                                                                                                                                                                                                                                                       |                                                                                                                                                                                                                                                                                   |
| Seat Back Table                                                                                                                                                                                                                                                                                                                                         | Left and Right with Co                                                                                                                                                                                                                                                                                                                |                                                                                                                                                                                                                                                                                   |
| Front Seat (1st Row)                                                                                                                                                                                                                                                                                                                                    | 6-Way manual adju                                                                                                                                                                                                                                                                                                                     | stable driver seat                                                                                                                                                                                                                                                                |
| Front Seat (1st Row)<br>Rear Seat (2nd Row)                                                                                                                                                                                                                                                                                                             |                                                                                                                                                                                                                                                                                                                                       |                                                                                                                                                                                                                                                                                   |
| Front Seat (1st Row) Rear Seat (2nd Row) SAFETY & SECURITY                                                                                                                                                                                                                                                                                              | 6-Way manual adju<br>Captain Seats, Sliding, Reclining, Armrests                                                                                                                                                                                                                                                                      | table driver seat<br>60:40 Split Double Folding & Sliding, Armrest                                                                                                                                                                                                                |
| Front Seat (1st Row) Rear Seat (2nd Row)  SAFETY & SECURITY Body structure                                                                                                                                                                                                                                                                              | 6-Way manual adju<br>Captain Seats, Sliding, Reclining, Armrests<br>Advanced High Strength Ste                                                                                                                                                                                                                                        | table driver seat 60:40 Split Double Folding & Sliding, Armrest                                                                                                                                                                                                                   |
| Front Seat (1st Row) Rear Seat (2nd Row)  SAFETY & SECURITY Body structure Airbag                                                                                                                                                                                                                                                                       | 6-Way manual adju<br>Captain Seats, Sliding, Reclining, Armrests<br>Advanced High Strength Ste<br>6 Airl                                                                                                                                                                                                                              | table driver seat 60:40 Split Double Folding & Sliding, Armrest el & Press Hot Stamping pags                                                                                                                                                                                      |
| Front Seat (1st Row) Rear Seat (2nd Row)  SAFETY & SECURITY  Body structure Airbag Tire Presure Monitoring System                                                                                                                                                                                                                                       | 6-Way manual adju:<br>Captain Seats, Sliding, Reclining, Armrests<br>Advanced High Strength Ste<br>6 Airl<br>High Line                                                                                                                                                                                                                | table driver seat 60:40 Split Double Folding & Sliding, Armrest el & Press Hot Stamping pags IPMS                                                                                                                                                                                 |
| Front Seat (1st Row) Rear Seat (2nd Row)  SAFETY & SECURITY Body structure Airbag Tire Presure Monitoring System Front Safety Belt                                                                                                                                                                                                                      | 6-Way manual adju: Captain Seats, Sliding, Reclining, Armrests  Advanced High Strength Ste 6 Airl High Line 3 Point ELR High Adjusmen                                                                                                                                                                                                 | table driver seat 60:40 Split Double Folding & Sliding, Armrest el & Press Hot Stamping bags IPMS t (Driver & Passenger)                                                                                                                                                          |
| Front Seat (1st Row) Rear Seat (2nd Row) SAFETY & SECURITY Body structure Airbag Tire Presure Monitoring System Front Safety Belt Rear Safety Belt                                                                                                                                                                                                      | 6-Way manual adju<br>Captain Seats, Sliding, Reclining, Armrests  Advanced High Strength Ste 6 Airl High Line 3 Point ELR High Adjusmen 3 Point ELR (Side)                                                                                                                                                                            | table driver seat 60:40 Split Double Folding & Sliding, Armrest el & Press Hot Stamping bags IPMS t (Driver & Passenger) 3 Point ELR (Side) 2 point (Center)                                                                                                                      |
| Front Seat (1st Row) Rear Seat (2nd Row)  SAFETY & SECURITY Body structure Airbag Tire Presure Monitoring System Front Safety Belt Rear Safety Belt Parking assist                                                                                                                                                                                      | 6-Way manual adju: Captain Seats, Sliding, Reclining, Armrests  Advanced High Strength Ste 6 Airl High Line 3 Point ELR High Adjusmen 3 Point ELR (Side) PDW (Parking Distance Warr                                                                                                                                                   | table driver seat 60:40 Split Double Folding & Sliding, Armrest el & Press Hot Stamping bags IPMS t (Driver & Passenger) 3 Point ELR (Side) 2 point (Center)                                                                                                                      |
| Front Seat (1st Row) Rear Seat (2nd Row) SAFETY & SECURITY Body structure Airbag Tire Presure Monitoring System Front Safety Belt Rear Safety Belt                                                                                                                                                                                                      | 6-Way manual adju<br>Captain Seats, Sliding, Reclining, Armrests  Advanced High Strength Ste 6 Airl High Line 3 Point ELR High Adjusmen 3 Point ELR (Side)                                                                                                                                                                            | table driver seat 60:40 Split Double Folding & Sliding, Armrest el & Press Hot Stamping bags IPMS t (Driver & Passenger) 3 Point ELR (Side) 2 point (Center)                                                                                                                      |
| Front Seat (1st Row) Rear Seat (2nd Row)  SAFETY & SECURITY Body structure Airbag Tire Presure Monitoring System Front Safety Belt Rear Safety Belt Parking assist                                                                                                                                                                                      | 6-Way manual adju: Captain Seats, Sliding, Reclining, Armrests  Advanced High Strength Ste 6 Airl High Line 3 Point ELR High Adjusmen 3 Point ELR (Side) PDW (Parking Distance Warr                                                                                                                                                   | table driver seat 60:40 Split Double Folding & Sliding, Armrest el & Press Hot Stamping bags IPMS t (Driver & Passenger) 3 Point ELR (Side) 2 point (Center)                                                                                                                      |
| Front Seat (1st Row) Rear Seat (2nd Row)  SAFETY & SECURITY Body structure Airbag Tire Presure Monitoring System Front Safety Belt Rear Safety Belt Parking assist High Mounted Stop Lamp                                                                                                                                                               | 6-Way manual adju: Captain Seats, Sliding, Reclining, Armrests  Advanced High Strength Ste 6 Airl High Line 3 Point ELR High Adjusmen 3 Point ELR (Side) PDW (Parking Distance Warr                                                                                                                                                   | table driver seat 60:40 Split Double Folding & Sliding, Armrest el & Press Hot Stamping bags IPMS t (Driver & Passenger) 3 Point ELR (Side) 2 point (Center) ing) Forward & Reverse                                                                                               |
| Front Seat (1st Row) Rear Seat (2nd Row)  SAFETY & SECURITY Body structure Airbag Tire Presure Monitoring System Front Safety Belt Rear Safety Belt Parking assist High Mounted Stop Lamp  AUDIO & SPEAKER                                                                                                                                              | 6-Way manual adju: Captain Seats, Sliding, Reclining, Armrests  Advanced High Strength Ste 6 Airl High Line 3 Point ELR High Adjusmen 3 Point ELR (Side) PDW (Parking Distance Warr LED                                                                                                                                               | table driver seat 60:40 Split Double Folding & Sliding, Armrest el & Press Hot Stamping pags IPMS t (Driver & Passenger) 3 Point ELR (Side) 2 point (Center) paging) Forward & Reverse ss Apple car play & Android auto                                                           |
| Front Seat (1st Row) Rear Seat (2nd Row)  SAFETY & SECURITY Body structure Airbag Tire Presure Monitoring System Front Safety Belt Rear Safety Belt Parking assist High Mounted Stop Lamp  AUDIO & SPEAKER  Head unit Speakers                                                                                                                          | 6-Way manual adju: Captain Seats, Sliding, Reclining, Armrests  Advanced High Strength Ste 6 Airl High Line 3 Point ELR High Adjusmen 3 Point ELR (Side) PDW (Parking Distance Warr LED  8" Infotainment with Bluetooth, Wirele                                                                                                       | table driver seat 60:40 Split Double Folding & Sliding, Armrest el & Press Hot Stamping pags IPMS t (Driver & Passenger) 3 Point ELR (Side) 2 point (Center) paging) Forward & Reverse ss Apple car play & Android auto                                                           |
| Front Seat (1st Row) Rear Seat (2nd Row) SAFETY & SECURITY Body structure Airbag Tire Presure Monitoring System Front Safety Belt Rear Safety Belt Parking assist High Mounted Stop Lamp AUDIO & SPEAKER Head unit Speakers COMFORT                                                                                                                     | 6-Way manual adjut Captain Seats, Sliding, Reclining, Armrests  Advanced High Strength Stee 6 Airl High Line 3 Point ELR High Adjusmen 3 Point ELR (Side) PDW (Parking Distance Warr LED  8" Infotainment with Bluetooth, Wirele BOSE Premium Sound S                                                                                 | atable driver seat 60:40 Split Double Folding & Sliding, Armrest el & Press Hot Stamping bags IPMS t (Driver & Passenger) 3 Point ELR (Side) 2 point (Center) sing) Forward & Reverse ess Apple car play & Android auto system 8-Speakers                                         |
| Front Seat (1st Row) Rear Seat (2nd Row)  SAFETY & SECURITY Body structure Airbag Tire Presure Monitoring System Front Safety Belt Rear Safety Belt Parking assist High Mounted Stop Lamp AUDIO & SPEAKER Head unit Speakers  COMFORT Air Conditioning                                                                                                  | 6-Way manual adjut Captain Seats, Sliding, Reclining, Armrests  Advanced High Strength Stee 6 Airl High Line 3 Point ELR High Adjusmen 3 Point ELR (Side) PDW (Parking Distance Warr LED  8" Infotainment with Bluetooth, Wirele BOSE Premium Sound S                                                                                 | atable driver seat 60:40 Split Double Folding & Sliding, Armrest el & Press Hot Stamping bags IPMS t (Driver & Passenger) 3 Point ELR (Side) 2 point (Center) sing) Forward & Reverse ess Apple car play & Android auto system 8-Speakers Control                                 |
| Front Seat (1st Row) Rear Seat (2nd Row)  SAFETY & SECURITY Body structure Airbag Tire Presure Monitoring System Front Safety Belt Rear Safety Belt Parking assist High Mounted Stop Lamp AUDIO & SPEAKER Head unit Speakers COMFORT Air Conditioning Rear Air Conditioner                                                                              | 6-Way manual adju: Captain Seats, Sliding, Reclining, Armrests  Advanced High Strength Stee 6 Airt High Line 3 Point ELR High Adjusmen 3 Point ELR (Side) PDW (Parking Distance Warr LED  8" Infotainment with Bluetooth, Wirele BOSE Premium Sound S  Auto Climate 4-Speed Blower (Outlets                                           | table driver seat 60:40 Split Double Folding & Sliding, Armrest  el & Press Hot Stamping bags IPMS t (Driver & Passenger) 3 Point ELR (Side) 2 point (Center) bing) Forward & Reverse  ss Apple car play & Android auto ystem 8-Speakers  Control in 2nd and 3rd Row)             |
| Front Seat (1st Row) Rear Seat (2nd Row)  SAFETY & SECURITY Body structure Airbag Tire Presure Monitoring System Front Safety Belt Rear Safety Belt Parking assist High Mounted Stop Lamp AUDIO & SPEAKER Head unit Speakers COMFORT Air Conditioning Rear Air Conditioner Ventilated Seat                                                              | 6-Way manual adjust Captain Seats, Sliding, Reclining, Armrests  Advanced High Strength Stee 6 Airl High Line 3 Point ELR High Adjusmen 3 Point ELR (Side) PDW (Parking Distance Warr LED 8" Infotainment with Bluetooth, Wirele BOSE Premium Sound SAuto Climate 4-Speed Blower (Outlets Front seat, 3 - Sp                          | table driver seat 60:40 Split Double Folding & Sliding, Armrest  el & Press Hot Stamping bags IPMS t (Driver & Passenger) 3 Point ELR (Side) 2 point (Center) bing) Forward & Reverse  ss Apple car play & Android auto ystem 8-Speakers  Control in 2nd and 3rd Row)             |
| Front Seat (1st Row) Rear Seat (2nd Row)  SAFETY & SECURITY  Body structure Airbag Tire Presure Monitoring System Front Safety Belt Rear Safety Belt Parking assist High Mounted Stop Lamp AUDIO & SPEAKER  Head unit Speakers  COMFORT  Air Conditioning Rear Air Conditioner Ventilated Seat Start stop and key less entry                            | 6-Way manual adju: Captain Seats, Sliding, Reclining, Armrests  Advanced High Strength Ste 6 Airl High Line 3 Point ELR High Adjusmen 3 Point ELR (Side) PDW (Parking Distance Warr LED  8" Infotainment with Bluetooth, Wirele BOSE Premium Sound S  Auto Climate 4-Speed Blower (Outlets Front seat, 3 - Sp                         | table driver seat 60:40 Split Double Folding & Sliding, Armrest  el & Press Hot Stamping bags IPMS t (Driver & Passenger) 3 Point ELR (Side) 2 point (Center) bing) Forward & Reverse  ss Apple car play & Android auto ystem 8-Speakers  Control in 2nd and 3rd Row)             |
| Front Seat (1st Row) Rear Seat (2nd Row)  SAFETY & SECURITY Body structure Airbag Tire Presure Monitoring System Front Safety Belt Rear Safety Belt Parking assist High Mounted Stop Lamp  AUDIO & SPEAKER  Head unit Speakers  COMFORT Air Conditioning Rear Air Conditioner Ventilated Seat Start stop and key less entry Remote Start Engine         | 6-Way manual adjut Captain Seats, Sliding, Reclining, Armrests  Advanced High Strength Ste 6 Airl High Line 3 Point ELR High Adjusmen 3 Point ELR (Side) PDW (Parking Distance Warn LED  8" Infotainment with Bluetooth, Wirele BOSE Premium Sound S  Auto Climate 4-Speed Blower (Outlets Front seat, 3 - Sp S                       | atable driver seat 60:40 Split Double Folding & Sliding, Armrest el & Press Hot Stamping bags IPMS t (Driver & Passenger) 3 Point ELR (Side) 2 point (Center) sing) Forward & Reverse ess Apple car play & Android auto ystem 8-Speakers  Control in 2nd and 3rd Row) beed Blower |
| Front Seat (1st Row) Rear Seat (2nd Row)  SAFETY & SECURITY Body structure Airbag Tire Presure Monitoring System Front Safety Belt Rear Safety Belt Parking assist High Mounted Stop Lamp AUDIO & SPEAKER Head unit Speakers COMFORT Air Conditioning Rear Air Conditioner Ventilated Seat Start stop and key less entry Remote Start Engine Drive Mode | 6-Way manual adjut Captain Seats, Sliding, Reclining, Armrests  Advanced High Strength Ste- 6 Airl High Line 3 Point ELR High Adjusmen 3 Point ELR (Side) PDW (Parking Distance Warr LED  8" Infotainment with Bluetooth, Wirele BOSE Premium Sound S Auto Climate 4-Speed Blower (Outlets Front seat, 3 - Sp S S 3 Driving Mode (Spc | atable driver seat 60:40 Split Double Folding & Sliding, Armrest el & Press Hot Stamping bags IPMS t (Driver & Passenger) 3 Point ELR (Side) 2 point (Center) sing) Forward & Reverse ess Apple car play & Android auto ystem 8-Speakers  Control in 2nd and 3rd Row) beed Blower |
| Front Seat (1st Row) Rear Seat (2nd Row)  SAFETY & SECURITY Body structure Airbag Tire Presure Monitoring System Front Safety Belt Rear Safety Belt Parking assist High Mounted Stop Lamp  AUDIO & SPEAKER  Head unit Speakers  COMFORT Air Conditioning Rear Air Conditioner Ventilated Seat Start stop and key less entry Remote Start Engine         | 6-Way manual adjut Captain Seats, Sliding, Reclining, Armrests  Advanced High Strength Ste 6 Airl High Line 3 Point ELR High Adjusmen 3 Point ELR (Side) PDW (Parking Distance Warn LED  8" Infotainment with Bluetooth, Wirele BOSE Premium Sound S  Auto Climate 4-Speed Blower (Outlets Front seat, 3 - Sp S                       | atable driver seat 60:40 Split Double Folding & Sliding, Armrest el & Press Hot Stamping bags IPMS t (Driver & Passenger) 3 Point ELR (Side) 2 point (Center) sing) Forward & Reverse ess Apple car play & Android auto ystem 8-Speakers  Control in 2nd and 3rd Row) beed Blower |