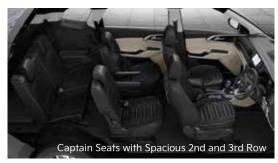

## **Specifications**

| DESCRIPTION                                                                                                                                                                                                                                                                                                                                             | 1.4L                                                                                                                                                                                                                                                                                                                                  | 1.5L                                                                                                                                                                                                                                                                              |
|---------------------------------------------------------------------------------------------------------------------------------------------------------------------------------------------------------------------------------------------------------------------------------------------------------------------------------------------------------|---------------------------------------------------------------------------------------------------------------------------------------------------------------------------------------------------------------------------------------------------------------------------------------------------------------------------------------|-----------------------------------------------------------------------------------------------------------------------------------------------------------------------------------------------------------------------------------------------------------------------------------|
| POWER TRAIN                                                                                                                                                                                                                                                                                                                                             |                                                                                                                                                                                                                                                                                                                                       |                                                                                                                                                                                                                                                                                   |
| Engine Type                                                                                                                                                                                                                                                                                                                                             | Kappa, 1.4L Turbo - Dual CVVT, Direct Injection                                                                                                                                                                                                                                                                                       | Smartstream, Gamma II, DOHC, Dual CVVT                                                                                                                                                                                                                                            |
| Displacement (cc)                                                                                                                                                                                                                                                                                                                                       | 1.353                                                                                                                                                                                                                                                                                                                                 | 1.497                                                                                                                                                                                                                                                                             |
| Maximum Power (PS/rpm)                                                                                                                                                                                                                                                                                                                                  | 140/6.000                                                                                                                                                                                                                                                                                                                             | 115/6,300                                                                                                                                                                                                                                                                         |
| Maximum Torque (Nm/rpm)                                                                                                                                                                                                                                                                                                                                 | 242/1.500 - 3.200                                                                                                                                                                                                                                                                                                                     | 144/4,500                                                                                                                                                                                                                                                                         |
| Transmision Type                                                                                                                                                                                                                                                                                                                                        | 7 speed Dual Clutch Transmission                                                                                                                                                                                                                                                                                                      | Intelligent VT (IVT)                                                                                                                                                                                                                                                              |
| STEERING SYSTEM                                                                                                                                                                                                                                                                                                                                         | ·                                                                                                                                                                                                                                                                                                                                     |                                                                                                                                                                                                                                                                                   |
| Туре                                                                                                                                                                                                                                                                                                                                                    | Rack & P                                                                                                                                                                                                                                                                                                                              | nion                                                                                                                                                                                                                                                                              |
| Adjustable                                                                                                                                                                                                                                                                                                                                              | Tilt & Teles                                                                                                                                                                                                                                                                                                                          | copic                                                                                                                                                                                                                                                                             |
| Power Steering                                                                                                                                                                                                                                                                                                                                          | MDP:                                                                                                                                                                                                                                                                                                                                  | 3                                                                                                                                                                                                                                                                                 |
| BRAKE                                                                                                                                                                                                                                                                                                                                                   |                                                                                                                                                                                                                                                                                                                                       |                                                                                                                                                                                                                                                                                   |
| System                                                                                                                                                                                                                                                                                                                                                  | ABS, EBD, BA, ES                                                                                                                                                                                                                                                                                                                      | C. HAS. DBC                                                                                                                                                                                                                                                                       |
| Type Front                                                                                                                                                                                                                                                                                                                                              | Ventilated                                                                                                                                                                                                                                                                                                                            |                                                                                                                                                                                                                                                                                   |
| Rear                                                                                                                                                                                                                                                                                                                                                    | Disc                                                                                                                                                                                                                                                                                                                                  |                                                                                                                                                                                                                                                                                   |
| DIMENSION                                                                                                                                                                                                                                                                                                                                               | - 1.2                                                                                                                                                                                                                                                                                                                                 |                                                                                                                                                                                                                                                                                   |
| Length/Width/Height (mm)                                                                                                                                                                                                                                                                                                                                | 4,540/1,800                                                                                                                                                                                                                                                                                                                           | 0/1700                                                                                                                                                                                                                                                                            |
| Wheel base (mm)                                                                                                                                                                                                                                                                                                                                         | 2.780                                                                                                                                                                                                                                                                                                                                 | • •                                                                                                                                                                                                                                                                               |
| Front/Rear Tread (mm)                                                                                                                                                                                                                                                                                                                                   | 1.575/1.5                                                                                                                                                                                                                                                                                                                             |                                                                                                                                                                                                                                                                                   |
| Wheel, tire                                                                                                                                                                                                                                                                                                                                             | Alloy wheel 20                                                                                                                                                                                                                                                                                                                        |                                                                                                                                                                                                                                                                                   |
| Fuel tank capacity (L)                                                                                                                                                                                                                                                                                                                                  | 45                                                                                                                                                                                                                                                                                                                                    |                                                                                                                                                                                                                                                                                   |
| SUSPENSION (L)                                                                                                                                                                                                                                                                                                                                          | 43                                                                                                                                                                                                                                                                                                                                    |                                                                                                                                                                                                                                                                                   |
| Front                                                                                                                                                                                                                                                                                                                                                   | Mc Pherso                                                                                                                                                                                                                                                                                                                             | n Strut                                                                                                                                                                                                                                                                           |
| Rear                                                                                                                                                                                                                                                                                                                                                    |                                                                                                                                                                                                                                                                                                                                       |                                                                                                                                                                                                                                                                                   |
| EXTERIOR                                                                                                                                                                                                                                                                                                                                                | Multi Link                                                                                                                                                                                                                                                                                                                            |                                                                                                                                                                                                                                                                                   |
| Sunroof                                                                                                                                                                                                                                                                                                                                                 | Power Single Ti                                                                                                                                                                                                                                                                                                                       | l+ 0 Clidina                                                                                                                                                                                                                                                                      |
| Radiator Grill                                                                                                                                                                                                                                                                                                                                          |                                                                                                                                                                                                                                                                                                                                       |                                                                                                                                                                                                                                                                                   |
|                                                                                                                                                                                                                                                                                                                                                         | Chrome Coating                                                                                                                                                                                                                                                                                                                        |                                                                                                                                                                                                                                                                                   |
| Rear Spoiler                                                                                                                                                                                                                                                                                                                                            | Integrated with high mounted stop lamp                                                                                                                                                                                                                                                                                                |                                                                                                                                                                                                                                                                                   |
| Outside Mirror<br>Head Lamp                                                                                                                                                                                                                                                                                                                             | Body color w/ Electric & Power Folding mirror  Multi Reflector LED Head Lamp                                                                                                                                                                                                                                                          |                                                                                                                                                                                                                                                                                   |
| Daytime Running Light                                                                                                                                                                                                                                                                                                                                   | LED and position                                                                                                                                                                                                                                                                                                                      | •                                                                                                                                                                                                                                                                                 |
| Fog Lamp                                                                                                                                                                                                                                                                                                                                                |                                                                                                                                                                                                                                                                                                                                       |                                                                                                                                                                                                                                                                                   |
| Front Wiper                                                                                                                                                                                                                                                                                                                                             | LED type With Intermittent                                                                                                                                                                                                                                                                                                            |                                                                                                                                                                                                                                                                                   |
| ,                                                                                                                                                                                                                                                                                                                                                       | LED                                                                                                                                                                                                                                                                                                                                   |                                                                                                                                                                                                                                                                                   |
| Rear combination lamp  INTERIOR                                                                                                                                                                                                                                                                                                                         | LED                                                                                                                                                                                                                                                                                                                                   |                                                                                                                                                                                                                                                                                   |
| Seat Seat                                                                                                                                                                                                                                                                                                                                               | 6 Seater (Captain seat), Artificial Leather                                                                                                                                                                                                                                                                                           | 7 Seater, Artificial Leather                                                                                                                                                                                                                                                      |
|                                                                                                                                                                                                                                                                                                                                                         | -                                                                                                                                                                                                                                                                                                                                     | •                                                                                                                                                                                                                                                                                 |
| Steering Wheel                                                                                                                                                                                                                                                                                                                                          | Leather, 3 Spoke Sport                                                                                                                                                                                                                                                                                                                |                                                                                                                                                                                                                                                                                   |
| Power window                                                                                                                                                                                                                                                                                                                                            | Auto up & Down Driver Side with safety                                                                                                                                                                                                                                                                                                |                                                                                                                                                                                                                                                                                   |
| Front Console                                                                                                                                                                                                                                                                                                                                           | with two cup holder                                                                                                                                                                                                                                                                                                                   |                                                                                                                                                                                                                                                                                   |
| Interior lamp                                                                                                                                                                                                                                                                                                                                           | LED with customize-                                                                                                                                                                                                                                                                                                                   | •                                                                                                                                                                                                                                                                                 |
| Meter Cluster                                                                                                                                                                                                                                                                                                                                           | Supervision w/ 4.2                                                                                                                                                                                                                                                                                                                    |                                                                                                                                                                                                                                                                                   |
| Vanity mirror                                                                                                                                                                                                                                                                                                                                           | with mirror (passenger)                                                                                                                                                                                                                                                                                                               |                                                                                                                                                                                                                                                                                   |
|                                                                                                                                                                                                                                                                                                                                                         |                                                                                                                                                                                                                                                                                                                                       |                                                                                                                                                                                                                                                                                   |
| Seat Back Table                                                                                                                                                                                                                                                                                                                                         | Left and Right with Co                                                                                                                                                                                                                                                                                                                |                                                                                                                                                                                                                                                                                   |
| Front Seat (1st Row)                                                                                                                                                                                                                                                                                                                                    | 6-Way manual adju                                                                                                                                                                                                                                                                                                                     | stable driver seat                                                                                                                                                                                                                                                                |
| Front Seat (1st Row)<br>Rear Seat (2nd Row)                                                                                                                                                                                                                                                                                                             |                                                                                                                                                                                                                                                                                                                                       |                                                                                                                                                                                                                                                                                   |
| Front Seat (1st Row) Rear Seat (2nd Row) SAFETY & SECURITY                                                                                                                                                                                                                                                                                              | 6-Way manual adju<br>Captain Seats, Sliding, Reclining, Armrests                                                                                                                                                                                                                                                                      | table driver seat<br>60:40 Split Double Folding & Sliding, Armrest                                                                                                                                                                                                                |
| Front Seat (1st Row) Rear Seat (2nd Row)  SAFETY & SECURITY Body structure                                                                                                                                                                                                                                                                              | 6-Way manual adju<br>Captain Seats, Sliding, Reclining, Armrests<br>Advanced High Strength Ste                                                                                                                                                                                                                                        | table driver seat 60:40 Split Double Folding & Sliding, Armrest                                                                                                                                                                                                                   |
| Front Seat (1st Row) Rear Seat (2nd Row)  SAFETY & SECURITY Body structure Airbag                                                                                                                                                                                                                                                                       | 6-Way manual adju<br>Captain Seats, Sliding, Reclining, Armrests<br>Advanced High Strength Ste<br>6 Airl                                                                                                                                                                                                                              | table driver seat 60:40 Split Double Folding & Sliding, Armrest el & Press Hot Stamping pags                                                                                                                                                                                      |
| Front Seat (1st Row) Rear Seat (2nd Row)  SAFETY & SECURITY  Body structure Airbag Tire Presure Monitoring System                                                                                                                                                                                                                                       | 6-Way manual adju:<br>Captain Seats, Sliding, Reclining, Armrests<br>Advanced High Strength Ste<br>6 Airl<br>High Line                                                                                                                                                                                                                | table driver seat 60:40 Split Double Folding & Sliding, Armrest el & Press Hot Stamping pags IPMS                                                                                                                                                                                 |
| Front Seat (1st Row) Rear Seat (2nd Row)  SAFETY & SECURITY Body structure Airbag Tire Presure Monitoring System Front Safety Belt                                                                                                                                                                                                                      | 6-Way manual adju: Captain Seats, Sliding, Reclining, Armrests  Advanced High Strength Ste 6 Airl High Line 3 Point ELR High Adjusmen                                                                                                                                                                                                 | table driver seat 60:40 Split Double Folding & Sliding, Armrest el & Press Hot Stamping bags IPMS t (Driver & Passenger)                                                                                                                                                          |
| Front Seat (1st Row) Rear Seat (2nd Row) SAFETY & SECURITY Body structure Airbag Tire Presure Monitoring System Front Safety Belt Rear Safety Belt                                                                                                                                                                                                      | 6-Way manual adju<br>Captain Seats, Sliding, Reclining, Armrests  Advanced High Strength Ste 6 Airl High Line 3 Point ELR High Adjusmen 3 Point ELR (Side)                                                                                                                                                                            | table driver seat 60:40 Split Double Folding & Sliding, Armrest el & Press Hot Stamping bags IPMS t (Driver & Passenger) 3 Point ELR (Side) 2 point (Center)                                                                                                                      |
| Front Seat (1st Row) Rear Seat (2nd Row)  SAFETY & SECURITY Body structure Airbag Tire Presure Monitoring System Front Safety Belt Rear Safety Belt Parking assist                                                                                                                                                                                      | 6-Way manual adju: Captain Seats, Sliding, Reclining, Armrests  Advanced High Strength Ste 6 Airl High Line 3 Point ELR High Adjusmen 3 Point ELR (Side) PDW (Parking Distance Warr                                                                                                                                                   | table driver seat 60:40 Split Double Folding & Sliding, Armrest el & Press Hot Stamping bags IPMS t (Driver & Passenger) 3 Point ELR (Side) 2 point (Center)                                                                                                                      |
| Front Seat (1st Row) Rear Seat (2nd Row) SAFETY & SECURITY Body structure Airbag Tire Presure Monitoring System Front Safety Belt Rear Safety Belt                                                                                                                                                                                                      | 6-Way manual adju<br>Captain Seats, Sliding, Reclining, Armrests  Advanced High Strength Ste 6 Airl High Line 3 Point ELR High Adjusmen 3 Point ELR (Side)                                                                                                                                                                            | table driver seat 60:40 Split Double Folding & Sliding, Armrest el & Press Hot Stamping bags IPMS t (Driver & Passenger) 3 Point ELR (Side) 2 point (Center)                                                                                                                      |
| Front Seat (1st Row) Rear Seat (2nd Row)  SAFETY & SECURITY Body structure Airbag Tire Presure Monitoring System Front Safety Belt Rear Safety Belt Parking assist                                                                                                                                                                                      | 6-Way manual adju: Captain Seats, Sliding, Reclining, Armrests  Advanced High Strength Ste 6 Airl High Line 3 Point ELR High Adjusmen 3 Point ELR (Side) PDW (Parking Distance Warr                                                                                                                                                   | table driver seat 60:40 Split Double Folding & Sliding, Armrest el & Press Hot Stamping bags IPMS t (Driver & Passenger) 3 Point ELR (Side) 2 point (Center)                                                                                                                      |
| Front Seat (1st Row) Rear Seat (2nd Row)  SAFETY & SECURITY Body structure Airbag Tire Presure Monitoring System Front Safety Belt Rear Safety Belt Parking assist High Mounted Stop Lamp                                                                                                                                                               | 6-Way manual adju: Captain Seats, Sliding, Reclining, Armrests  Advanced High Strength Ste 6 Airl High Line 3 Point ELR High Adjusmen 3 Point ELR (Side) PDW (Parking Distance Warr                                                                                                                                                   | table driver seat 60:40 Split Double Folding & Sliding, Armrest el & Press Hot Stamping bags IPMS t (Driver & Passenger) 3 Point ELR (Side) 2 point (Center) ing) Forward & Reverse                                                                                               |
| Front Seat (1st Row) Rear Seat (2nd Row)  SAFETY & SECURITY Body structure Airbag Tire Presure Monitoring System Front Safety Belt Rear Safety Belt Parking assist High Mounted Stop Lamp  AUDIO & SPEAKER                                                                                                                                              | 6-Way manual adju: Captain Seats, Sliding, Reclining, Armrests  Advanced High Strength Ste 6 Airl High Line 3 Point ELR High Adjusmen 3 Point ELR (Side) PDW (Parking Distance Warr LED                                                                                                                                               | table driver seat 60:40 Split Double Folding & Sliding, Armrest el & Press Hot Stamping pags IPMS t (Driver & Passenger) 3 Point ELR (Side) 2 point (Center) paging) Forward & Reverse ss Apple car play & Android auto                                                           |
| Front Seat (1st Row) Rear Seat (2nd Row)  SAFETY & SECURITY Body structure Airbag Tire Presure Monitoring System Front Safety Belt Rear Safety Belt Parking assist High Mounted Stop Lamp  AUDIO & SPEAKER  Head unit Speakers                                                                                                                          | 6-Way manual adju: Captain Seats, Sliding, Reclining, Armrests  Advanced High Strength Ste 6 Airl High Line 3 Point ELR High Adjusmen 3 Point ELR (Side) PDW (Parking Distance Warr LED  8" Infotainment with Bluetooth, Wirele                                                                                                       | table driver seat 60:40 Split Double Folding & Sliding, Armrest el & Press Hot Stamping pags IPMS t (Driver & Passenger) 3 Point ELR (Side) 2 point (Center) paging) Forward & Reverse ss Apple car play & Android auto                                                           |
| Front Seat (1st Row) Rear Seat (2nd Row) SAFETY & SECURITY Body structure Airbag Tire Presure Monitoring System Front Safety Belt Rear Safety Belt Parking assist High Mounted Stop Lamp AUDIO & SPEAKER Head unit Speakers COMFORT                                                                                                                     | 6-Way manual adjut Captain Seats, Sliding, Reclining, Armrests  Advanced High Strength Stee 6 Airl High Line 3 Point ELR High Adjusmen 3 Point ELR (Side) PDW (Parking Distance Warr LED  8" Infotainment with Bluetooth, Wirele BOSE Premium Sound S                                                                                 | atable driver seat 60:40 Split Double Folding & Sliding, Armrest el & Press Hot Stamping bags IPMS t (Driver & Passenger) 3 Point ELR (Side) 2 point (Center) sing) Forward & Reverse ess Apple car play & Android auto system 8-Speakers                                         |
| Front Seat (1st Row) Rear Seat (2nd Row)  SAFETY & SECURITY Body structure Airbag Tire Presure Monitoring System Front Safety Belt Rear Safety Belt Parking assist High Mounted Stop Lamp AUDIO & SPEAKER Head unit Speakers  COMFORT Air Conditioning                                                                                                  | 6-Way manual adjut Captain Seats, Sliding, Reclining, Armrests  Advanced High Strength Stee 6 Airl High Line 3 Point ELR High Adjusmen 3 Point ELR (Side) PDW (Parking Distance Warr LED  8" Infotainment with Bluetooth, Wirele BOSE Premium Sound S                                                                                 | atable driver seat 60:40 Split Double Folding & Sliding, Armrest el & Press Hot Stamping bags IPMS t (Driver & Passenger) 3 Point ELR (Side) 2 point (Center) sing) Forward & Reverse ess Apple car play & Android auto system 8-Speakers Control                                 |
| Front Seat (1st Row) Rear Seat (2nd Row)  SAFETY & SECURITY Body structure Airbag Tire Presure Monitoring System Front Safety Belt Rear Safety Belt Parking assist High Mounted Stop Lamp AUDIO & SPEAKER Head unit Speakers COMFORT Air Conditioning Rear Air Conditioner                                                                              | 6-Way manual adju: Captain Seats, Sliding, Reclining, Armrests  Advanced High Strength Stee 6 Airt High Line 3 Point ELR High Adjusmen 3 Point ELR (Side) PDW (Parking Distance Warr LED  8" Infotainment with Bluetooth, Wirele BOSE Premium Sound S  Auto Climate 4-Speed Blower (Outlets                                           | table driver seat 60:40 Split Double Folding & Sliding, Armrest  el & Press Hot Stamping bags IPMS t (Driver & Passenger) 3 Point ELR (Side) 2 point (Center) bing) Forward & Reverse  ss Apple car play & Android auto ystem 8-Speakers  Control in 2nd and 3rd Row)             |
| Front Seat (1st Row) Rear Seat (2nd Row)  SAFETY & SECURITY Body structure Airbag Tire Presure Monitoring System Front Safety Belt Rear Safety Belt Parking assist High Mounted Stop Lamp AUDIO & SPEAKER Head unit Speakers COMFORT Air Conditioning Rear Air Conditioner Ventilated Seat                                                              | 6-Way manual adjust Captain Seats, Sliding, Reclining, Armrests  Advanced High Strength Stee 6 Airl High Line 3 Point ELR High Adjusmen 3 Point ELR (Side) PDW (Parking Distance Warr LED 8" Infotainment with Bluetooth, Wirele BOSE Premium Sound SAuto Climate 4-Speed Blower (Outlets Front seat, 3 - Sp                          | table driver seat 60:40 Split Double Folding & Sliding, Armrest  el & Press Hot Stamping bags IPMS t (Driver & Passenger) 3 Point ELR (Side) 2 point (Center) bing) Forward & Reverse  ss Apple car play & Android auto ystem 8-Speakers  Control in 2nd and 3rd Row)             |
| Front Seat (1st Row) Rear Seat (2nd Row)  SAFETY & SECURITY  Body structure Airbag Tire Presure Monitoring System Front Safety Belt Rear Safety Belt Parking assist High Mounted Stop Lamp AUDIO & SPEAKER  Head unit Speakers  COMFORT  Air Conditioning Rear Air Conditioner Ventilated Seat Start stop and key less entry                            | 6-Way manual adju: Captain Seats, Sliding, Reclining, Armrests  Advanced High Strength Ste 6 Airl High Line 3 Point ELR High Adjusmen 3 Point ELR (Side) PDW (Parking Distance Warr LED  8" Infotainment with Bluetooth, Wirele BOSE Premium Sound S  Auto Climate 4-Speed Blower (Outlets Front seat, 3 - Sp                         | table driver seat 60:40 Split Double Folding & Sliding, Armrest  el & Press Hot Stamping bags IPMS t (Driver & Passenger) 3 Point ELR (Side) 2 point (Center) bing) Forward & Reverse  ss Apple car play & Android auto ystem 8-Speakers  Control in 2nd and 3rd Row)             |
| Front Seat (1st Row) Rear Seat (2nd Row)  SAFETY & SECURITY Body structure Airbag Tire Presure Monitoring System Front Safety Belt Rear Safety Belt Parking assist High Mounted Stop Lamp  AUDIO & SPEAKER  Head unit Speakers  COMFORT Air Conditioning Rear Air Conditioner Ventilated Seat Start stop and key less entry Remote Start Engine         | 6-Way manual adjut Captain Seats, Sliding, Reclining, Armrests  Advanced High Strength Ste 6 Airl High Line 3 Point ELR High Adjusmen 3 Point ELR (Side) PDW (Parking Distance Warn LED  8" Infotainment with Bluetooth, Wirele BOSE Premium Sound S  Auto Climate 4-Speed Blower (Outlets Front seat, 3 - Sp S                       | atable driver seat 60:40 Split Double Folding & Sliding, Armrest el & Press Hot Stamping bags IPMS t (Driver & Passenger) 3 Point ELR (Side) 2 point (Center) sing) Forward & Reverse ess Apple car play & Android auto ystem 8-Speakers  Control in 2nd and 3rd Row) beed Blower |
| Front Seat (1st Row) Rear Seat (2nd Row)  SAFETY & SECURITY Body structure Airbag Tire Presure Monitoring System Front Safety Belt Rear Safety Belt Parking assist High Mounted Stop Lamp AUDIO & SPEAKER Head unit Speakers COMFORT Air Conditioning Rear Air Conditioner Ventilated Seat Start stop and key less entry Remote Start Engine Drive Mode | 6-Way manual adjut Captain Seats, Sliding, Reclining, Armrests  Advanced High Strength Ste- 6 Airl High Line 3 Point ELR High Adjusmen 3 Point ELR (Side) PDW (Parking Distance Warr LED  8" Infotainment with Bluetooth, Wirele BOSE Premium Sound S Auto Climate 4-Speed Blower (Outlets Front seat, 3 - Sp S S 3 Driving Mode (Spc | atable driver seat 60:40 Split Double Folding & Sliding, Armrest el & Press Hot Stamping bags IPMS t (Driver & Passenger) 3 Point ELR (Side) 2 point (Center) sing) Forward & Reverse ess Apple car play & Android auto ystem 8-Speakers  Control in 2nd and 3rd Row) beed Blower |
| Front Seat (1st Row) Rear Seat (2nd Row)  SAFETY & SECURITY Body structure Airbag Tire Presure Monitoring System Front Safety Belt Rear Safety Belt Parking assist High Mounted Stop Lamp  AUDIO & SPEAKER  Head unit Speakers  COMFORT Air Conditioning Rear Air Conditioner Ventilated Seat Start stop and key less entry Remote Start Engine         | 6-Way manual adjut Captain Seats, Sliding, Reclining, Armrests  Advanced High Strength Ste 6 Airl High Line 3 Point ELR High Adjusmen 3 Point ELR (Side) PDW (Parking Distance Warn LED  8" Infotainment with Bluetooth, Wirele BOSE Premium Sound S  Auto Climate 4-Speed Blower (Outlets Front seat, 3 - Sp S                       | atable driver seat 60:40 Split Double Folding & Sliding, Armrest el & Press Hot Stamping bags IPMS t (Driver & Passenger) 3 Point ELR (Side) 2 point (Center) sing) Forward & Reverse ess Apple car play & Android auto ystem 8-Speakers  Control in 2nd and 3rd Row) beed Blower |