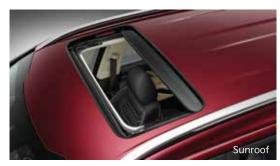

## **Specifications**

| DESCRIPTION                                                                                                                                                                                                                                                                                                                                             | 1.4L                                                                                                                                                                                                                                                                                                                                  | 1.5L                                                                                                                                                                                                                                                                              |
|---------------------------------------------------------------------------------------------------------------------------------------------------------------------------------------------------------------------------------------------------------------------------------------------------------------------------------------------------------|---------------------------------------------------------------------------------------------------------------------------------------------------------------------------------------------------------------------------------------------------------------------------------------------------------------------------------------|-----------------------------------------------------------------------------------------------------------------------------------------------------------------------------------------------------------------------------------------------------------------------------------|
| POWER TRAIN                                                                                                                                                                                                                                                                                                                                             |                                                                                                                                                                                                                                                                                                                                       |                                                                                                                                                                                                                                                                                   |
| Engine Type                                                                                                                                                                                                                                                                                                                                             | Kappa, 1.4L Turbo - Dual CVVT, Direct Injection                                                                                                                                                                                                                                                                                       | Smartstream, Gamma II, DOHC, Dual CVVT                                                                                                                                                                                                                                            |
| Displacement (cc)                                                                                                                                                                                                                                                                                                                                       | 1.353                                                                                                                                                                                                                                                                                                                                 | 1.497                                                                                                                                                                                                                                                                             |
| Maximum Power (PS/rpm)                                                                                                                                                                                                                                                                                                                                  | 140/6.000                                                                                                                                                                                                                                                                                                                             | 115/6,300                                                                                                                                                                                                                                                                         |
| Maximum Torque (Nm/rpm)                                                                                                                                                                                                                                                                                                                                 | 242/1.500 - 3.200                                                                                                                                                                                                                                                                                                                     | 144/4,500                                                                                                                                                                                                                                                                         |
| Transmision Type                                                                                                                                                                                                                                                                                                                                        | 7 speed Dual Clutch Transmission                                                                                                                                                                                                                                                                                                      | Intelligent VT (IVT)                                                                                                                                                                                                                                                              |
| STEERING SYSTEM                                                                                                                                                                                                                                                                                                                                         | ·                                                                                                                                                                                                                                                                                                                                     |                                                                                                                                                                                                                                                                                   |
| Туре                                                                                                                                                                                                                                                                                                                                                    | Rack & P                                                                                                                                                                                                                                                                                                                              | nion                                                                                                                                                                                                                                                                              |
| Adjustable                                                                                                                                                                                                                                                                                                                                              | Tilt & Teles                                                                                                                                                                                                                                                                                                                          | copic                                                                                                                                                                                                                                                                             |
| Power Steering                                                                                                                                                                                                                                                                                                                                          | MDP:                                                                                                                                                                                                                                                                                                                                  | 3                                                                                                                                                                                                                                                                                 |
| BRAKE                                                                                                                                                                                                                                                                                                                                                   |                                                                                                                                                                                                                                                                                                                                       |                                                                                                                                                                                                                                                                                   |
| System                                                                                                                                                                                                                                                                                                                                                  | ABS, EBD, BA, ES                                                                                                                                                                                                                                                                                                                      | C. HAS. DBC                                                                                                                                                                                                                                                                       |
| Type Front                                                                                                                                                                                                                                                                                                                                              | Ventilated                                                                                                                                                                                                                                                                                                                            |                                                                                                                                                                                                                                                                                   |
| Rear                                                                                                                                                                                                                                                                                                                                                    | Disc                                                                                                                                                                                                                                                                                                                                  |                                                                                                                                                                                                                                                                                   |
| DIMENSION                                                                                                                                                                                                                                                                                                                                               | - 1.2                                                                                                                                                                                                                                                                                                                                 |                                                                                                                                                                                                                                                                                   |
| Length/Width/Height (mm)                                                                                                                                                                                                                                                                                                                                | 4,540/1,800                                                                                                                                                                                                                                                                                                                           | 0/1700                                                                                                                                                                                                                                                                            |
| Wheel base (mm)                                                                                                                                                                                                                                                                                                                                         | 2.780                                                                                                                                                                                                                                                                                                                                 | • •                                                                                                                                                                                                                                                                               |
| Front/Rear Tread (mm)                                                                                                                                                                                                                                                                                                                                   | 1.575/1.5                                                                                                                                                                                                                                                                                                                             |                                                                                                                                                                                                                                                                                   |
| Wheel, tire                                                                                                                                                                                                                                                                                                                                             | Alloy wheel 20                                                                                                                                                                                                                                                                                                                        |                                                                                                                                                                                                                                                                                   |
| Fuel tank capacity (L)                                                                                                                                                                                                                                                                                                                                  | 45                                                                                                                                                                                                                                                                                                                                    |                                                                                                                                                                                                                                                                                   |
| SUSPENSION (L)                                                                                                                                                                                                                                                                                                                                          | 43                                                                                                                                                                                                                                                                                                                                    |                                                                                                                                                                                                                                                                                   |
| Front                                                                                                                                                                                                                                                                                                                                                   | Mc Pherso                                                                                                                                                                                                                                                                                                                             | n Strut                                                                                                                                                                                                                                                                           |
| Rear                                                                                                                                                                                                                                                                                                                                                    |                                                                                                                                                                                                                                                                                                                                       |                                                                                                                                                                                                                                                                                   |
| EXTERIOR                                                                                                                                                                                                                                                                                                                                                | Multi Link                                                                                                                                                                                                                                                                                                                            |                                                                                                                                                                                                                                                                                   |
| Sunroof                                                                                                                                                                                                                                                                                                                                                 | Power Single Ti                                                                                                                                                                                                                                                                                                                       | l+ 0 Clidina                                                                                                                                                                                                                                                                      |
| Radiator Grill                                                                                                                                                                                                                                                                                                                                          |                                                                                                                                                                                                                                                                                                                                       |                                                                                                                                                                                                                                                                                   |
|                                                                                                                                                                                                                                                                                                                                                         | Chrome Coating                                                                                                                                                                                                                                                                                                                        |                                                                                                                                                                                                                                                                                   |
| Rear Spoiler                                                                                                                                                                                                                                                                                                                                            | Integrated with high mounted stop lamp                                                                                                                                                                                                                                                                                                |                                                                                                                                                                                                                                                                                   |
| Outside Mirror<br>Head Lamp                                                                                                                                                                                                                                                                                                                             | Body color w/ Electric & Power Folding mirror  Multi Reflector LED Head Lamp                                                                                                                                                                                                                                                          |                                                                                                                                                                                                                                                                                   |
| Daytime Running Light                                                                                                                                                                                                                                                                                                                                   | LED and position                                                                                                                                                                                                                                                                                                                      | •                                                                                                                                                                                                                                                                                 |
| Fog Lamp                                                                                                                                                                                                                                                                                                                                                |                                                                                                                                                                                                                                                                                                                                       |                                                                                                                                                                                                                                                                                   |
| Front Wiper                                                                                                                                                                                                                                                                                                                                             | LED type With Intermittent                                                                                                                                                                                                                                                                                                            |                                                                                                                                                                                                                                                                                   |
| ,                                                                                                                                                                                                                                                                                                                                                       | LED                                                                                                                                                                                                                                                                                                                                   |                                                                                                                                                                                                                                                                                   |
| Rear combination lamp  INTERIOR                                                                                                                                                                                                                                                                                                                         | LED                                                                                                                                                                                                                                                                                                                                   |                                                                                                                                                                                                                                                                                   |
| Seat Seat                                                                                                                                                                                                                                                                                                                                               | 6 Seater (Captain seat), Artificial Leather                                                                                                                                                                                                                                                                                           | 7 Seater, Artificial Leather                                                                                                                                                                                                                                                      |
|                                                                                                                                                                                                                                                                                                                                                         | -                                                                                                                                                                                                                                                                                                                                     | •                                                                                                                                                                                                                                                                                 |
| Steering Wheel                                                                                                                                                                                                                                                                                                                                          | Leather, 3 Spoke Sport                                                                                                                                                                                                                                                                                                                |                                                                                                                                                                                                                                                                                   |
| Power window                                                                                                                                                                                                                                                                                                                                            | Auto up & Down Driver Side with safety                                                                                                                                                                                                                                                                                                |                                                                                                                                                                                                                                                                                   |
| Front Console                                                                                                                                                                                                                                                                                                                                           | with two cup holder                                                                                                                                                                                                                                                                                                                   |                                                                                                                                                                                                                                                                                   |
| Interior lamp                                                                                                                                                                                                                                                                                                                                           | LED with customize-                                                                                                                                                                                                                                                                                                                   | •                                                                                                                                                                                                                                                                                 |
| Meter Cluster                                                                                                                                                                                                                                                                                                                                           | Supervision w/ 4.2                                                                                                                                                                                                                                                                                                                    |                                                                                                                                                                                                                                                                                   |
| Vanity mirror                                                                                                                                                                                                                                                                                                                                           | with mirror (passenger)                                                                                                                                                                                                                                                                                                               |                                                                                                                                                                                                                                                                                   |
|                                                                                                                                                                                                                                                                                                                                                         |                                                                                                                                                                                                                                                                                                                                       |                                                                                                                                                                                                                                                                                   |
| Seat Back Table                                                                                                                                                                                                                                                                                                                                         | Left and Right with Co                                                                                                                                                                                                                                                                                                                |                                                                                                                                                                                                                                                                                   |
| Front Seat (1st Row)                                                                                                                                                                                                                                                                                                                                    | 6-Way manual adju                                                                                                                                                                                                                                                                                                                     | stable driver seat                                                                                                                                                                                                                                                                |
| Front Seat (1st Row)<br>Rear Seat (2nd Row)                                                                                                                                                                                                                                                                                                             |                                                                                                                                                                                                                                                                                                                                       |                                                                                                                                                                                                                                                                                   |
| Front Seat (1st Row) Rear Seat (2nd Row) SAFETY & SECURITY                                                                                                                                                                                                                                                                                              | 6-Way manual adju<br>Captain Seats, Sliding, Reclining, Armrests                                                                                                                                                                                                                                                                      | table driver seat<br>60:40 Split Double Folding & Sliding, Armrest                                                                                                                                                                                                                |
| Front Seat (1st Row) Rear Seat (2nd Row)  SAFETY & SECURITY Body structure                                                                                                                                                                                                                                                                              | 6-Way manual adju<br>Captain Seats, Sliding, Reclining, Armrests<br>Advanced High Strength Ste                                                                                                                                                                                                                                        | table driver seat 60:40 Split Double Folding & Sliding, Armrest                                                                                                                                                                                                                   |
| Front Seat (1st Row) Rear Seat (2nd Row)  SAFETY & SECURITY Body structure Airbag                                                                                                                                                                                                                                                                       | 6-Way manual adju<br>Captain Seats, Sliding, Reclining, Armrests<br>Advanced High Strength Ste<br>6 Airl                                                                                                                                                                                                                              | table driver seat 60:40 Split Double Folding & Sliding, Armrest el & Press Hot Stamping pags                                                                                                                                                                                      |
| Front Seat (1st Row) Rear Seat (2nd Row)  SAFETY & SECURITY  Body structure Airbag Tire Presure Monitoring System                                                                                                                                                                                                                                       | 6-Way manual adju:<br>Captain Seats, Sliding, Reclining, Armrests<br>Advanced High Strength Ste<br>6 Airl<br>High Line                                                                                                                                                                                                                | table driver seat 60:40 Split Double Folding & Sliding, Armrest el & Press Hot Stamping pags IPMS                                                                                                                                                                                 |
| Front Seat (1st Row) Rear Seat (2nd Row)  SAFETY & SECURITY Body structure Airbag Tire Presure Monitoring System Front Safety Belt                                                                                                                                                                                                                      | 6-Way manual adju: Captain Seats, Sliding, Reclining, Armrests  Advanced High Strength Ste 6 Airl High Line 3 Point ELR High Adjusmen                                                                                                                                                                                                 | table driver seat 60:40 Split Double Folding & Sliding, Armrest el & Press Hot Stamping bags IPMS t (Driver & Passenger)                                                                                                                                                          |
| Front Seat (1st Row) Rear Seat (2nd Row) SAFETY & SECURITY Body structure Airbag Tire Presure Monitoring System Front Safety Belt Rear Safety Belt                                                                                                                                                                                                      | 6-Way manual adju<br>Captain Seats, Sliding, Reclining, Armrests  Advanced High Strength Ste 6 Airl High Line 3 Point ELR High Adjusmen 3 Point ELR (Side)                                                                                                                                                                            | table driver seat 60:40 Split Double Folding & Sliding, Armrest el & Press Hot Stamping bags IPMS t (Driver & Passenger) 3 Point ELR (Side) 2 point (Center)                                                                                                                      |
| Front Seat (1st Row) Rear Seat (2nd Row)  SAFETY & SECURITY Body structure Airbag Tire Presure Monitoring System Front Safety Belt Rear Safety Belt Parking assist                                                                                                                                                                                      | 6-Way manual adju: Captain Seats, Sliding, Reclining, Armrests  Advanced High Strength Ste 6 Airl High Line 3 Point ELR High Adjusmen 3 Point ELR (Side) PDW (Parking Distance Warr                                                                                                                                                   | table driver seat 60:40 Split Double Folding & Sliding, Armrest el & Press Hot Stamping bags IPMS t (Driver & Passenger) 3 Point ELR (Side) 2 point (Center)                                                                                                                      |
| Front Seat (1st Row) Rear Seat (2nd Row) SAFETY & SECURITY Body structure Airbag Tire Presure Monitoring System Front Safety Belt Rear Safety Belt                                                                                                                                                                                                      | 6-Way manual adju<br>Captain Seats, Sliding, Reclining, Armrests  Advanced High Strength Ste 6 Airl High Line 3 Point ELR High Adjusmen 3 Point ELR (Side)                                                                                                                                                                            | table driver seat 60:40 Split Double Folding & Sliding, Armrest el & Press Hot Stamping bags IPMS t (Driver & Passenger) 3 Point ELR (Side) 2 point (Center)                                                                                                                      |
| Front Seat (1st Row) Rear Seat (2nd Row)  SAFETY & SECURITY Body structure Airbag Tire Presure Monitoring System Front Safety Belt Rear Safety Belt Parking assist                                                                                                                                                                                      | 6-Way manual adju: Captain Seats, Sliding, Reclining, Armrests  Advanced High Strength Ste 6 Airl High Line 3 Point ELR High Adjusmen 3 Point ELR (Side) PDW (Parking Distance Warr                                                                                                                                                   | table driver seat 60:40 Split Double Folding & Sliding, Armrest el & Press Hot Stamping bags IPMS t (Driver & Passenger) 3 Point ELR (Side) 2 point (Center)                                                                                                                      |
| Front Seat (1st Row) Rear Seat (2nd Row)  SAFETY & SECURITY Body structure Airbag Tire Presure Monitoring System Front Safety Belt Rear Safety Belt Parking assist High Mounted Stop Lamp                                                                                                                                                               | 6-Way manual adju: Captain Seats, Sliding, Reclining, Armrests  Advanced High Strength Ste 6 Airl High Line 3 Point ELR High Adjusmen 3 Point ELR (Side) PDW (Parking Distance Warr                                                                                                                                                   | table driver seat 60:40 Split Double Folding & Sliding, Armrest el & Press Hot Stamping bags IPMS t (Driver & Passenger) 3 Point ELR (Side) 2 point (Center) ing) Forward & Reverse                                                                                               |
| Front Seat (1st Row) Rear Seat (2nd Row)  SAFETY & SECURITY Body structure Airbag Tire Presure Monitoring System Front Safety Belt Rear Safety Belt Parking assist High Mounted Stop Lamp  AUDIO & SPEAKER                                                                                                                                              | 6-Way manual adju: Captain Seats, Sliding, Reclining, Armrests  Advanced High Strength Ste 6 Airl High Line 3 Point ELR High Adjusmen 3 Point ELR (Side) PDW (Parking Distance Warr LED                                                                                                                                               | table driver seat 60:40 Split Double Folding & Sliding, Armrest el & Press Hot Stamping pags IPMS t (Driver & Passenger) 3 Point ELR (Side) 2 point (Center) paging) Forward & Reverse ss Apple car play & Android auto                                                           |
| Front Seat (1st Row) Rear Seat (2nd Row)  SAFETY & SECURITY Body structure Airbag Tire Presure Monitoring System Front Safety Belt Rear Safety Belt Parking assist High Mounted Stop Lamp  AUDIO & SPEAKER  Head unit Speakers                                                                                                                          | 6-Way manual adju: Captain Seats, Sliding, Reclining, Armrests  Advanced High Strength Ste 6 Airl High Line 3 Point ELR High Adjusmen 3 Point ELR (Side) PDW (Parking Distance Warr LED  8" Infotainment with Bluetooth, Wirele                                                                                                       | table driver seat 60:40 Split Double Folding & Sliding, Armrest el & Press Hot Stamping pags IPMS t (Driver & Passenger) 3 Point ELR (Side) 2 point (Center) paging) Forward & Reverse ss Apple car play & Android auto                                                           |
| Front Seat (1st Row) Rear Seat (2nd Row) SAFETY & SECURITY Body structure Airbag Tire Presure Monitoring System Front Safety Belt Rear Safety Belt Parking assist High Mounted Stop Lamp AUDIO & SPEAKER Head unit Speakers COMFORT                                                                                                                     | 6-Way manual adjut Captain Seats, Sliding, Reclining, Armrests  Advanced High Strength Stee 6 Airl High Line 3 Point ELR High Adjusmen 3 Point ELR (Side) PDW (Parking Distance Warr LED  8" Infotainment with Bluetooth, Wirele BOSE Premium Sound S                                                                                 | atable driver seat 60:40 Split Double Folding & Sliding, Armrest el & Press Hot Stamping bags IPMS t (Driver & Passenger) 3 Point ELR (Side) 2 point (Center) sing) Forward & Reverse ess Apple car play & Android auto system 8-Speakers                                         |
| Front Seat (1st Row) Rear Seat (2nd Row)  SAFETY & SECURITY Body structure Airbag Tire Presure Monitoring System Front Safety Belt Rear Safety Belt Parking assist High Mounted Stop Lamp AUDIO & SPEAKER Head unit Speakers  COMFORT Air Conditioning                                                                                                  | 6-Way manual adjut Captain Seats, Sliding, Reclining, Armrests  Advanced High Strength Stee 6 Airl High Line 3 Point ELR High Adjusmen 3 Point ELR (Side) PDW (Parking Distance Warr LED  8" Infotainment with Bluetooth, Wirele BOSE Premium Sound S                                                                                 | atable driver seat 60:40 Split Double Folding & Sliding, Armrest el & Press Hot Stamping bags IPMS t (Driver & Passenger) 3 Point ELR (Side) 2 point (Center) sing) Forward & Reverse ess Apple car play & Android auto system 8-Speakers Control                                 |
| Front Seat (1st Row) Rear Seat (2nd Row)  SAFETY & SECURITY Body structure Airbag Tire Presure Monitoring System Front Safety Belt Rear Safety Belt Parking assist High Mounted Stop Lamp AUDIO & SPEAKER Head unit Speakers COMFORT Air Conditioning Rear Air Conditioner                                                                              | 6-Way manual adju: Captain Seats, Sliding, Reclining, Armrests  Advanced High Strength Stee 6 Airt High Line 3 Point ELR High Adjusmen 3 Point ELR (Side) PDW (Parking Distance Warr LED  8" Infotainment with Bluetooth, Wirele BOSE Premium Sound S  Auto Climate 4-Speed Blower (Outlets                                           | table driver seat 60:40 Split Double Folding & Sliding, Armrest  el & Press Hot Stamping bags IPMS t (Driver & Passenger) 3 Point ELR (Side) 2 point (Center) bing) Forward & Reverse  ss Apple car play & Android auto ystem 8-Speakers  Control in 2nd and 3rd Row)             |
| Front Seat (1st Row) Rear Seat (2nd Row)  SAFETY & SECURITY Body structure Airbag Tire Presure Monitoring System Front Safety Belt Rear Safety Belt Parking assist High Mounted Stop Lamp AUDIO & SPEAKER Head unit Speakers COMFORT Air Conditioning Rear Air Conditioner Ventilated Seat                                                              | 6-Way manual adjust Captain Seats, Sliding, Reclining, Armrests  Advanced High Strength Stee 6 Airl High Line 3 Point ELR High Adjusmen 3 Point ELR (Side) PDW (Parking Distance Warr LED 8" Infotainment with Bluetooth, Wirele BOSE Premium Sound SAuto Climate 4-Speed Blower (Outlets Front seat, 3 - Sp                          | table driver seat 60:40 Split Double Folding & Sliding, Armrest  el & Press Hot Stamping bags IPMS t (Driver & Passenger) 3 Point ELR (Side) 2 point (Center) bing) Forward & Reverse  ss Apple car play & Android auto ystem 8-Speakers  Control in 2nd and 3rd Row)             |
| Front Seat (1st Row) Rear Seat (2nd Row)  SAFETY & SECURITY  Body structure Airbag Tire Presure Monitoring System Front Safety Belt Rear Safety Belt Parking assist High Mounted Stop Lamp AUDIO & SPEAKER  Head unit Speakers  COMFORT  Air Conditioning Rear Air Conditioner Ventilated Seat Start stop and key less entry                            | 6-Way manual adju: Captain Seats, Sliding, Reclining, Armrests  Advanced High Strength Ste 6 Airl High Line 3 Point ELR High Adjusmen 3 Point ELR (Side) PDW (Parking Distance Warr LED  8" Infotainment with Bluetooth, Wirele BOSE Premium Sound S  Auto Climate 4-Speed Blower (Outlets Front seat, 3 - Sp                         | table driver seat 60:40 Split Double Folding & Sliding, Armrest  el & Press Hot Stamping bags IPMS t (Driver & Passenger) 3 Point ELR (Side) 2 point (Center) bing) Forward & Reverse  ss Apple car play & Android auto ystem 8-Speakers  Control in 2nd and 3rd Row)             |
| Front Seat (1st Row) Rear Seat (2nd Row)  SAFETY & SECURITY Body structure Airbag Tire Presure Monitoring System Front Safety Belt Rear Safety Belt Parking assist High Mounted Stop Lamp  AUDIO & SPEAKER  Head unit Speakers  COMFORT Air Conditioning Rear Air Conditioner Ventilated Seat Start stop and key less entry Remote Start Engine         | 6-Way manual adjut Captain Seats, Sliding, Reclining, Armrests  Advanced High Strength Ste 6 Airl High Line 3 Point ELR High Adjusmen 3 Point ELR (Side) PDW (Parking Distance Warn LED  8" Infotainment with Bluetooth, Wirele BOSE Premium Sound S  Auto Climate 4-Speed Blower (Outlets Front seat, 3 - Sp S                       | atable driver seat 60:40 Split Double Folding & Sliding, Armrest el & Press Hot Stamping bags IPMS t (Driver & Passenger) 3 Point ELR (Side) 2 point (Center) sing) Forward & Reverse ess Apple car play & Android auto ystem 8-Speakers  Control in 2nd and 3rd Row) beed Blower |
| Front Seat (1st Row) Rear Seat (2nd Row)  SAFETY & SECURITY Body structure Airbag Tire Presure Monitoring System Front Safety Belt Rear Safety Belt Parking assist High Mounted Stop Lamp AUDIO & SPEAKER Head unit Speakers COMFORT Air Conditioning Rear Air Conditioner Ventilated Seat Start stop and key less entry Remote Start Engine Drive Mode | 6-Way manual adjut Captain Seats, Sliding, Reclining, Armrests  Advanced High Strength Ste- 6 Airl High Line 3 Point ELR High Adjusmen 3 Point ELR (Side) PDW (Parking Distance Warr LED  8" Infotainment with Bluetooth, Wirele BOSE Premium Sound S Auto Climate 4-Speed Blower (Outlets Front seat, 3 - Sp S S 3 Driving Mode (Spc | atable driver seat 60:40 Split Double Folding & Sliding, Armrest el & Press Hot Stamping bags IPMS t (Driver & Passenger) 3 Point ELR (Side) 2 point (Center) sing) Forward & Reverse ess Apple car play & Android auto ystem 8-Speakers  Control in 2nd and 3rd Row) beed Blower |
| Front Seat (1st Row) Rear Seat (2nd Row)  SAFETY & SECURITY Body structure Airbag Tire Presure Monitoring System Front Safety Belt Rear Safety Belt Parking assist High Mounted Stop Lamp  AUDIO & SPEAKER  Head unit Speakers  COMFORT Air Conditioning Rear Air Conditioner Ventilated Seat Start stop and key less entry Remote Start Engine         | 6-Way manual adjut Captain Seats, Sliding, Reclining, Armrests  Advanced High Strength Ste 6 Airl High Line 3 Point ELR High Adjusmen 3 Point ELR (Side) PDW (Parking Distance Warn LED  8" Infotainment with Bluetooth, Wirele BOSE Premium Sound S  Auto Climate 4-Speed Blower (Outlets Front seat, 3 - Sp S                       | atable driver seat 60:40 Split Double Folding & Sliding, Armrest el & Press Hot Stamping bags IPMS t (Driver & Passenger) 3 Point ELR (Side) 2 point (Center) sing) Forward & Reverse ess Apple car play & Android auto ystem 8-Speakers  Control in 2nd and 3rd Row) beed Blower |